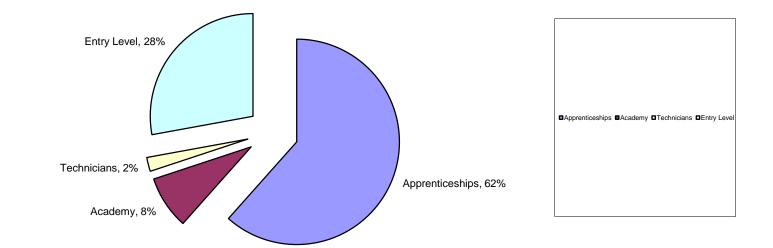

# 2. Job Types Supported

|                 | Engineering | Construction | Rural Skills | Motor | Admin/IT/Sec | Fourism/Retail/Hos | Care/Beauty |     |
|-----------------|-------------|--------------|--------------|-------|--------------|--------------------|-------------|-----|
| Apprenticeships | 101         | 133          | 12           | 29    | 61           | 25                 | 28          | 389 |
| Academy         | 4           | 14           | 35           | 0     | 0            | 0                  | 0           | 53  |
| Technicians     | 14          | 0            | 0            | 0     | 0            | 0                  | 0           | 14  |
| Entry Level     | 32          | 29           | 31           | 5     | 32           | 34                 | 7           | 170 |
|                 | 151         | 176          | 78           | 34    | 93           | 59                 | 35          | 626 |

Academies offer on-the-job training before moving onto apprenticeships or other positive destinations. Some candidates will move from Academies into Apprenticeships.

**Supported Initiatives - Approved Vacancies** 