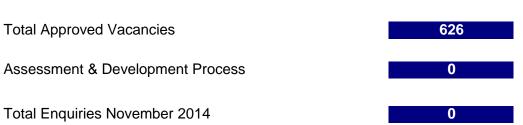

# 1. Vacancies

January 2013 - November 2014

# 2. Job Types Supported

|                 | Engineering | Construction | Rural Skills | Motor | Admin/IT/Sec | Fourism/Retail/Hos | Care/Beauty |     |
|-----------------|-------------|--------------|--------------|-------|--------------|--------------------|-------------|-----|
| Apprenticeships | 101         | 133          | 12           | 29    | 61           | 25                 | 28          | 389 |
| Academy         | 4           | 14           | 35           | 0     | 0            | 0                  | 0           | 53  |
| Technicians     | 14          | 0            | 0            | 0     | 0            | 0                  | 0           | 14  |
| Entry Level     | 32          | 29           | 31           | 5     | 32           | 34                 | 7           | 170 |
|                 | 151         | 176          | 78           | 34    | 93           | 59                 | 35          | 626 |