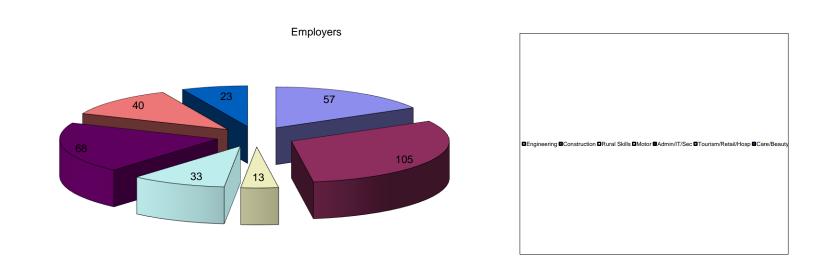

Dunfermline | 59        | 65                   |
| Cowdenbeath         | 28        | 87                   |
| Glenrothes          | 78        | 99                   |
| Kirkcaldy           | 55        | 132                  |
| Levenmouth          | 18        | 102                  |
| North East Fife     | 31        | 44                   |
| South West Fife     | 34        | 40                   |
| *Outwith Fife*      | 17        | 0                    |
|                     | 320       | 569                  |

# 5. Finances



1. All finances committed include staffing and programme running costs.

2. The YES Funding (Youth Employment Scotland) is being used to boost the Fife Youth Job Contract to create an additional 50-100 jobs for the Young People in Fife.

# 6. Employer Profile



# 7. Age Profiles

| Age Groups (Starts) |     |     |    |    |     |
|---------------------|-----|-----|----|----|-----|
|                     | М   |     | F  |    |     |
| 16-17               | 126 |     | 22 |    |     |
| 18-24               | 294 |     | 71 |    |     |
| 25+                 | 2   |     | 2  |    |     |
|                     |     | 422 |    | 95 | 517 |



8. Social Media & Single Point of Contact



Press / Media Campaigns





To Date: 20 Media/Press Releases Last Media/Press Release: Celebration Event

Liked/Shared/Comments 1233

# Single Point of Contact (SPOC)