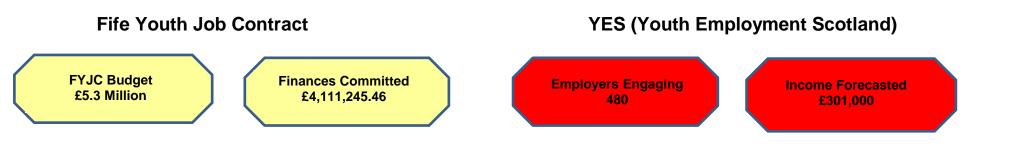

# 5. Finances

1. All finances committed include staffing and programme running costs.

2. The YES Funding (Youth Employment Scotland) is being used to boost the Fife Youth Job Contract to create an additional 50-100 jobs for the Young People in Fife.